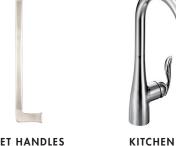

KITCHEN Stainless Steel Sink

**CABINET HANDLES** Brushed Nickel

Faucet

WALL PAINT COLOUR Chantilly Lace Eggshell Finish

LUXURY VINYL PLANK June Mist Main Floor

COUNTER TOP\* Laminate White Cascade Fine Velvet White All Bathrooms