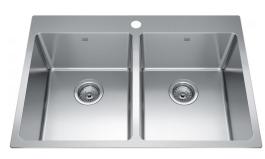

KITCHEN Stainless Steel Sink

**CABINET HANDLES** Brushed Nickel

Faucet

WALL PAINT COLOUR Chantilly Lace Eggshell Finish

LUXURY VINYL PLANK June Mist Main Floor

COUNTER TOP\* Laminate White Cascade Fine Velvet White All Bathrooms