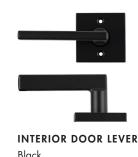

ns with panel-ready appliances. Panel-ready appliances are available as an upgrade option at the time of signing.



**KITCHEN** Stainless Steel Sink



CABINET HANDLES
Black
(Sizes Vary)



**KITCHEN** 

Faucet

WALL PAINT COLOUR
White Dove Eggshell Finish



**LUXURY VINYL PLANK** Honeytea Main Floor Standard



COUNTER TOP\*
Laminate
Calcutta Marbled Textured
Gloss Kitchens



COUNTER TOP\*
Laminate
Neo Cloud Matte
All Bathrooms



CARPET
Mystic Beige
Main to Second Floor Stairs, All
Hallways & Bedrooms



LUXURY VINYL TILE White Veil All Bathrooms



LUXURY VINYL PLANK
Butter Tea
Optional Finished Basement



CASING



**BATHROOM** 

All Bathrooms

White

Standard Drop-In Sink





V7 09.24





MAIN BATHROOM Shower





PRIMARY ENSUITE Ensuite Shower (Slide Bar upon Special Request)



INTERIOR DOOR