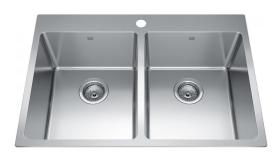

**KITCHEN** Stainless Steel Sink

CABINET HANDLES
Black
(Sizes Vary)

**KITCHEN** 

Faucet

WALL PAINT COLOUR
White Dove Eggshell Finish

**LUXURY VINYL PLANK** Honeytea Main Floor Standard

COUNTER TOP\*
Laminate
Calcutta Marbled Textured
Gloss Kitchens