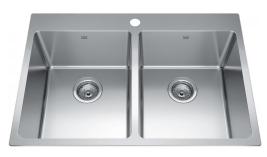

KITCHEN Stainless Steel Sink

Brushed Nickel

KITCHEN ISLAND Brushed Nickel Pendant Main Floor Kitchen Only

WALL PAINT COLOUR Chantilly Lace Eggshell Finish

LUXURY VINYL PLANK June Mist Main Floor

**COUNTER TOP\*** Laminate White Cascade Fine Velvet White All Bathrooms