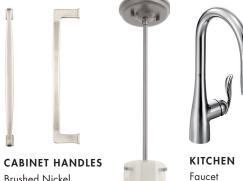

KITCHEN Stainless Steel Sink

Brushed Nickel

KITCHEN ISLAND Brushed Nickel Pendant Main Floor Kitchen Only

WALL PAINT COLOUR Chantilly Lace Eggshell Finish

LUXURY VINYL PLANK June Mist Main Floor

**COUNTER TOP\*** Laminate White Cascade Fine Velvet White All Bathrooms

## V7 09.24

**BRUSHED NICKEL** FLUSH MOUNTS PER LIGHTING LAYOUT

BATHROOM Faucet

ENSUITE Brushed Nickel Tub Faucet

ENSUITE Freestanding Tub \*If applicable

Standard Drop-In Sink White All Bathrooms

MAIN BATHROOM Shower