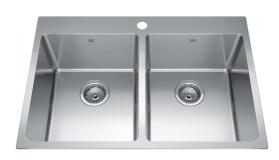

## COLLECTION NAVY & CHARCOAL

**CABINETS** Kitchen Island & Powder Room

**CABINETS** White Primary Ensuite(s)

**CABINETS** Charcoal Main Bath(s)

KITCHEN Stainless Steel Sink

KITCHEN ISLAND Pendant Main Floor Kitchen Only (If Applicable)