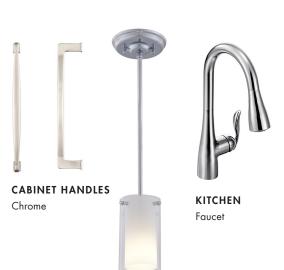

## COLLECTION NAVY & CHARCOAL

**CABINETS** Kitchen Island & Powder Room

**CABINETS** White Primary Ensuite(s)

**CABINETS** Charcoal Main Bath(s)

KITCHEN Stainless Steel Sink

KITCHEN ISLAND Pendant Main Floor Kitchen Only (If Applicable)