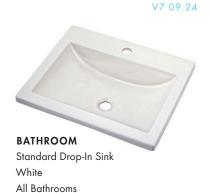

WALL PAINT COLOUR White Dove Eggshell Finish

LUXURY VINYL PLANK Storm Cloud Main Floor Standard

**COUNTER TOP\*** Laminate Pearl Sequoia Textured Gloss All Bathrooms

**COUNTER TOP\*** Laminate Carrara Bianco Etchings Kitchen(s) & Island(s)