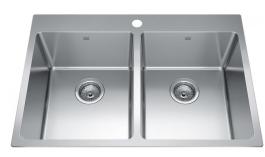

KITCHEN Stainless Steel Sink

CABINET HANDLES Black (Sizes Vary)

> **KITCHEN ISLAND Graphite Pendant** Main Floor Kitchen Only (If Applicable)

Faucet

LUXURY VINYL PLANK Honeytea Main Floor Standard

**COUNTER TOP\*** Laminate Calcutta Marbled Textured Gloss Kitchens