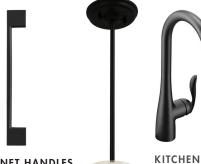

KITCHEN Stainless Steel Sink

CABINET HANDLES Black (Sizes Vary)

> **KITCHEN ISLAND Graphite Pendant** Main Floor Kitchen Only (If Applicable)

Faucet

LUXURY VINYL PLANK Honeytea Main Floor Standard

**COUNTER TOP\*** Laminate Calcutta Marbled Textured Gloss Kitchens