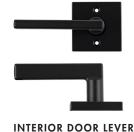

BASEBOARD

CASING

INTERIOR DOOR Logan

Black

WALL PAINT COLOUR White Dove Eggshell Finish

All finishes to be chosen are as per plan and may vary by unit. All finishes shall be chosen from a selection of Vendor's standard sample packages. Variations from the Vendor's samples may occur due to normal production. The Vendor reserves the right to substitute materials and/or suppliers of equal or greater quality at any time at time of construction. Material specifications and floorplans are subject to change without notice. All dimensions are approximate. Appliances shown are not included in the purchase and Sale. Prices, specifications, and terms are subject to change without notice. E.O.E.