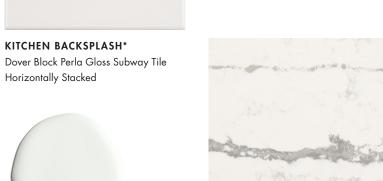

## COLLECTION WHITE BRUSHED NICKEL

Tropea Door - Kendal Charcoal Powder Room

CABINETS Tropea Door - Chantilly Lace Kitchen & Island, Ensuite & Upper Bath

KITCHEN BACKSPLASH\*

Horizontally Stacked

WALL PAINT COLOUR