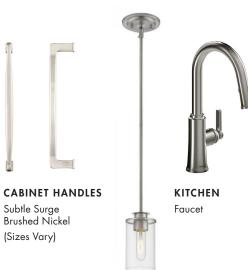

## COLLECTION WHITE BRUSHED NICKEL

Tropea Door - Kendal Charcoal Powder Room

CABINETS Tropea Door - Chantilly Lace Kitchen & Island, Ensuite & Upper Bath

KITCHEN BACKSPLASH\*

Horizontally Stacked

WALL PAINT COLOUR

Chantilly Lace Eggshell Finish

COUNTER TOP\* Silestone Eternal Bella Kitchen

Sink (Stone Grey)

KITCHEN ISLAND **Pendants** 

Ensuite

**ENGINEERED HARDWOOD** Silver Fox (hand-scraped finish) \*Where applicable - Main Floor Standard

Semi Flush Mount Light

LAUNDRY ROOM &

PRIMARY CLOSET

LED Disk Light

MAIN BATHROOM Shower

INTERIOR DOOR LEVER Halifax Brushed Nickel

**ENSUITE** Freestanding Tub \*If applicable

All finishes to be chosen are as per plan and may vary by unit. All finishes shall be chosen from a selection of Vendor's standard sample may occur due to normal production. The Vendor reserves the right to substitute materials and/or suppliers of equal or greater quality at any time at their sole discretion. Material specifications and floorplans are subject to change without notice. All dimensions are approximate. Appliances shown are not included in the Agreement of Purchase and Sale. Prices, specifications, and terms are subject to change without notice. E.O.E. December 2022.