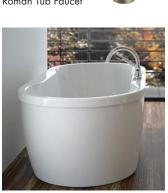

Semi Flush Mount Light

LAUNDRY ROOM &

PRIMARY CLOSET

LED Disk Light

MAIN BATHROOM Shower

INTERIOR DOOR LEVER Halifax Brushed Nickel

**ENSUITE** Freestanding Tub \*If applicable

All finishes to be chosen are as per plan and may vary by unit. All finishes shall be chosen from a selection of Vendor's standard sample may occur due to normal production. The Vendor reserves the right to substitute materials and/or suppliers of equal or greater quality at any time at their sole discretion. Material specifications and floorplans are subject to change without notice. All dimensions are approximate. Appliances shown are not included in the Agreement of Purchase and Sale. Prices, specifications, and terms are subject to change without notice. E.O.E. December 2022.