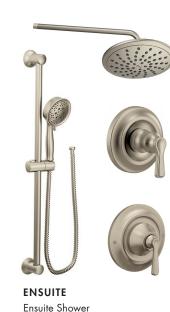

TILE FLOORING Paros White 12" x 24" Ensuite Floor & Shower (if applicable)

TILE FLOORING Paros - Light Grey 12" x 24" Main Bathroom & Laundry Room

TILE FLOORING Emporio 24" x 24" Powder Room

**CASING** 

POWDER ROOM & PRIMARY BEDROOM

Semi Flush Mount Light

LAUNDRY ROOM &

PRIMARY CLOSET

LED Disk Light

MAIN BATHROOM Shower

INTERIOR DOOR LEVER Halifax Brushed Nickel

**ENSUITE** Freestanding Tub \*If applicable

All finishes to be chosen are as per plan and may vary by unit. All finishes shall be chosen from a selection of Vendor's standard sample may occur due to normal production. The Vendor reserves the right to substitute materials and/or suppliers of equal or greater quality at any time at their sole discretion. Material specifications and floorplans are subject to change without notice. All dimensions are approximate. Appliances shown are not included in the Agreement of Purchase and Sale. Prices, specifications, and terms are subject to change without notice. E.O.E. December 2022.