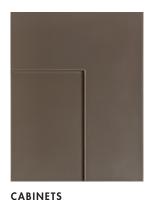

MODEL **INTERIOR** COLLECTION

## COLLECTION WHITE BRUSHED NICKEL

Tropea Door - Kendal Charcoal Powder Room

CABINETS Tropea Door - Chantilly Lace Kitchen & Island, Ensuite & Upper Bath

KITCHEN BACKSPLASH\*

Horizontally Stacked

WALL PAINT COLOUR