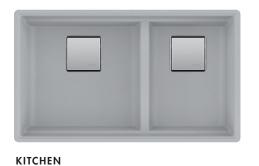

Chantilly Lace Eggshell Finish

COUNTER TOP\* Silestone Eternal Bella Kitchen

Sink (Stone Grey)

KITCHEN ISLAND **Pendants** 

Ensuite

**ENGINEERED HARDWOOD** Silver Fox (hand-scraped finish) \*Where applicable - Main Floor Standard