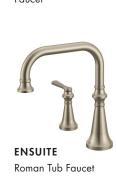

Semi Flush Mount Light

LAUNDRY ROOM &

PRIMARY CLOSET

LED Disk Light

MAIN BATHROOM Shower

INTERIOR DOOR LEVER Halifax Brushed Nickel

**ENSUITE** Freestanding Tub \*If applicable

All finishes to be chosen are as per plan and may vary by unit. All finishes shall be chosen from a selection of Vendor's standard sample may occur due to normal production. The Vendor reserves the right to substitute materials and/or suppliers of equal or greater quality at any time at their sole discretion. Material specifications and floorplans are subject to change without notice. All dimensions are approximate. Appliances shown are not included in the Agreement of Purchase and Sale. Prices, specifications, and terms are subject to change without notice. E.O.E. December 2022.