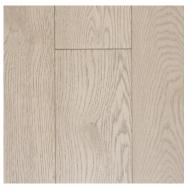

**KITCHEN** Sink (Stainless)

Skyline, Slate (Sizes Vary)

Faucet

**KITCHEN ISLAND** Pendants

**ENGINEERED HARDWOOD** Silver Lace 6-1/2" x 3/4" wide planks

PREMIUM CARPET Escape To Bali - Hail Cloud (second floor hallway and bedrooms standard, if carpeted stairs)