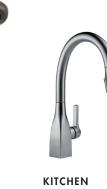

**KITCHEN** Sink (Stainless)

Skyline, Slate (Sizes Vary)

Faucet

**KITCHEN ISLAND** Pendants

**ENGINEERED HARDWOOD** Silver Lace 6-1/2" x 3/4" wide planks

PREMIUM CARPET Escape To Bali - Hail Cloud (second floor hallway and bedrooms standard, if carpeted stairs)