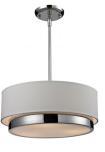

**KITCHEN** Sink (Stainless)

Skyline, Slate (Sizes Vary)

Faucet

**KITCHEN ISLAND** Pendants

**ENGINEERED HARDWOOD** Silver Lace 6-1/2" x 3/4" wide planks

PREMIUM CARPET Escape To Bali - Hail Cloud (second floor hallway and bedrooms standard, if carpeted stairs)