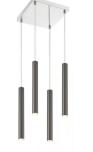

**KITCHEN** Sink (Stainless)

Skyline, Slate (Sizes Vary)

Faucet

**KITCHEN ISLAND** Pendants

**ENGINEERED HARDWOOD** Silver Lace 6-1/2" x 3/4" wide planks

PREMIUM CARPET Escape To Bali - Hail Cloud (second floor hallway and bedrooms standard, if carpeted stairs)