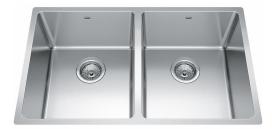

**KITCHEN** Sink (Stainless)

Skyline, Slate (Sizes Vary)

Faucet

**KITCHEN ISLAND** Pendants

**ENGINEERED HARDWOOD** Silver Lace 6-1/2" x 3/4" wide planks

PREMIUM CARPET Escape To Bali - Hail Cloud (second floor hallway and bedrooms standard, if carpeted stairs)