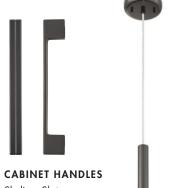

BASEBOARD

CASING

**INTERIOR DOOR LEVER** Halifax Brushed Nickel

ENSUITE Freestanding Tub \*If applicable

All finishes to be chosen are as per plan and may vary by unit. All finishes shall be chosen from a selection of Vendor's standard sample packages. Variations from the Vendor's samples may occur due to normal production. The Vendor reserves the right to substitute materials and/or suppliers of equal or greater quality at any time at time of construction. Material specifications, and terms are subject to change without notice. All dimensions are approximate. Appliances shown are not included in the purchase and Sale. Prices, specifications, and terms are subject to change without notice. E.O.E. December 2022.