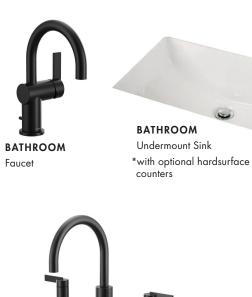

**CABINET HANDLES** Matte Black (Sizes Vary)

WALL PAINT COLOUR White Dove Eggshell Finish

KITCHEN BACKSPLASH\* Dover Block Perla Gloss Subway Tile Brick Pattern

**COUNTER TOP\*** Silestone Eternal Statuario Polished Main Bathroom & Laundry Room

**COUNTER TOP\*** Silestone Ethereal Glow Kitchen & Ensuite

**COUNTER TOP\*** Silestone Eternal Noir Suede Powder Room, Main Floor Bar & Hutch Upper Bar & Upper Desk

PREMIUM CARPET Escape To Bali - Macrame (second floor hallway and bedrooms standard, if carpeted stairs)