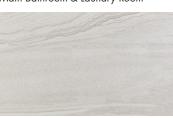

**TILE FLOORING** Paros White 12" x 24" Main Bathroom & Laundry Room

TILE FLOORING Paros White 12" x 24"

**ENGINEERED HARDWOOD** Morning Oats \*Where applicable (main floor standard)

**BASEBOARD** 

**CASING** 