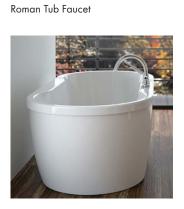

**INTERIOR DOOR** 

**INTERIOR DOOR LEVER** Halifax Black

LED Disk Light

PRIMARY BEDROOM

Semi Flush Mount Light

**ENSUITE** 

V5 09.24

MAIN BATHROOM Shower