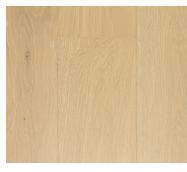

**TILE FLOORING** Paros White 12" x 24" Main Bathroom & Laundry Room

TILE FLOORING Paros White 12" x 24"

**ENGINEERED HARDWOOD** Morning Oats \*Where applicable (main floor standard)

**BASEBOARD** 

**CASING** 