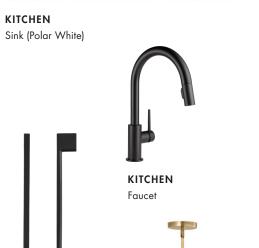

MODEL **INTERIOR** COLLECTION

## COLLECTION

## BLACK, WOODS AND GOLDS



**CABINETS** Black High Gloss Accents Powder Room & Kitchen



**CABINETS** Slab Door - Pecan Woodline Kitchen Lower Slab Doors & Ensuite



**CABINETS** Slab Door - Black Pearl Kitchen Upper Cabinets, Island and Second Floor Bath





**CABINET HANDLES** Matte Black (Sizes Vary)



WALL PAINT COLOUR White Dove Eggshell Finish



KITCHEN BACKSPLASH\* Dover Block Perla Gloss Subway Tile Brick Pattern



**COUNTER TOP\*** Silestone Eternal Statuario Polished Main Bathroom & Laundry Room



**COUNTER TOP\*** Silestone Ethereal Glow Kitchen & Ensuite



**COUNTER TOP\*** Silestone Eternal Noir Suede Powder Room, Main Floor Bar & Hutch Upper Bar & Upper Desk



PREMIUM CARPET Escape To Bali - Macrame (second floor hallway and bedrooms standard, if carpeted stairs)



**TILE FLOORING** Paros White 12" x 24" Main Bathroom & Laundry Room



TILE FLOORING Paros White 12" x 24"



**ENGINEERED HARDWOOD** Morning Oats \*Where applicable (main floor standard)



**BASEBOARD** 



**CASING** 



**INTERIOR DOOR** 



**INTERIOR DOO