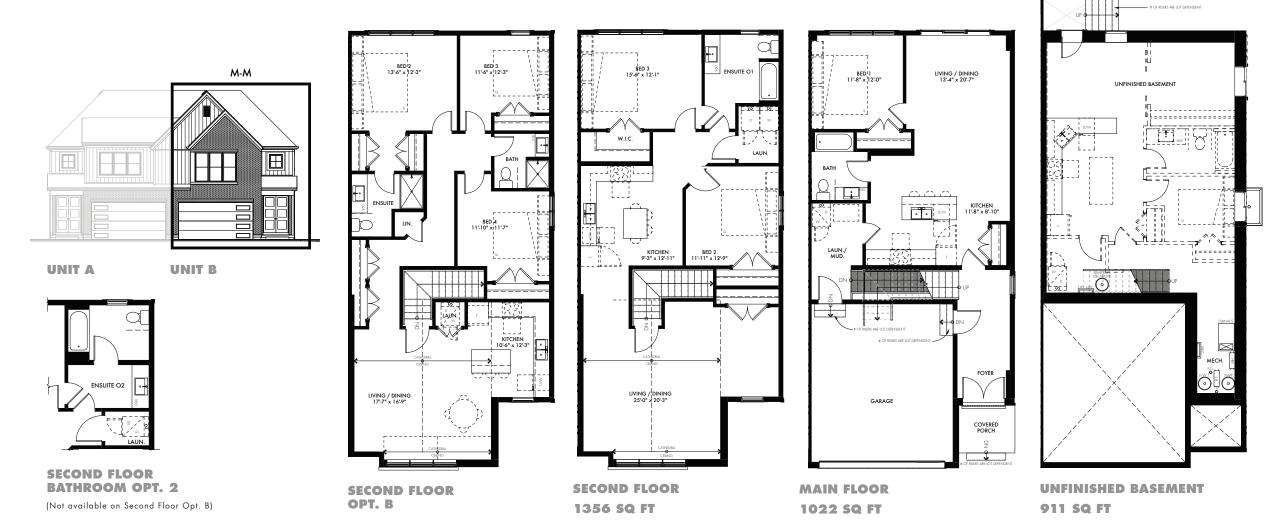

## **ELEGANCE**

Block 108 | 26-M-M, UNIT B | 2378 SQ FT

<sup>\*\*</sup>Note: window locations, sizes, & sill heights vary per floor. The number of risers is lot dependent. Subject to certain terms and conditions are subject to change without notice. Furniture is displayed for illustration purposes only and does not necessarily reflect the electrical plan for the lot. Lots are sold unfurnished. All measurments are taken base x height in reference to floor plan orientation. All measurments are approximate value. Do not use for construction/square footage calculations etc. Floor plans current as of September 2022. Actual usable floor space varies from stated floor area. Floor plans in units may be mirrored from drawing. Please see the builder and sales representative for details. E&OE.