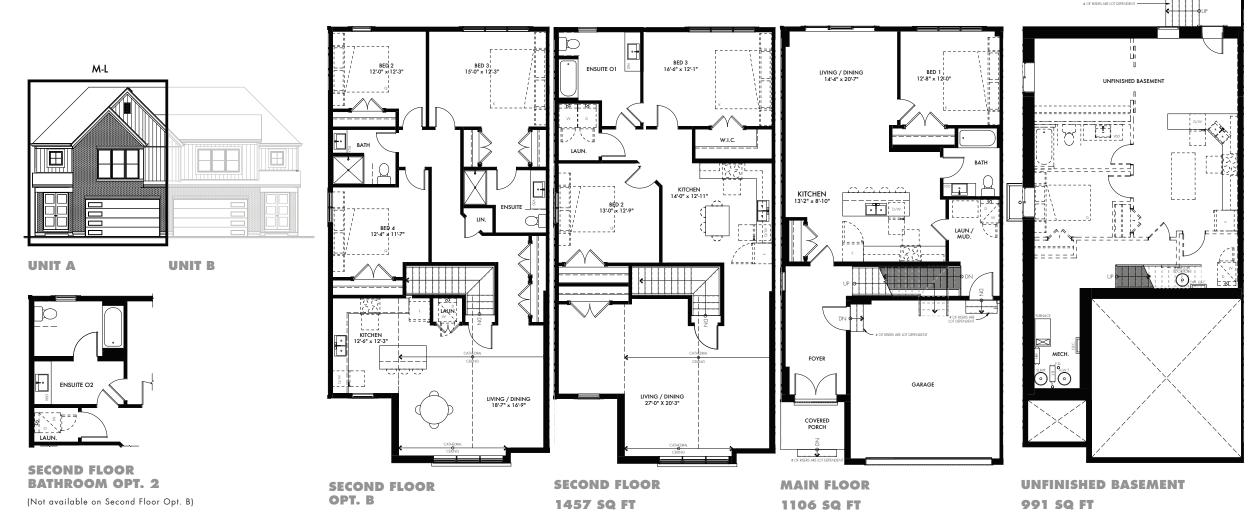

## **GRANDEUR**

Block 107 | 28-M-L, UNIT A | 2563 SQ FT

<sup>\*\*</sup>Note: window locations, sizes, & sill heights vary per floor. The number of risers is lot dependent. Subject to certain terms and conditions are subject to change without notice. Furniture is displayed for illustration purposes only and does not necessarily reflect the electrical plan for the lot. Lots are sold unfurnished. All measurments are taken base x height in reference to floor plan orientation. All measurments are approximate value. Do not use for construction/square footage calculations etc. Floor plans current as of September 2022. Actual usable floor space varies from stated floor area. Floor plans in units may be mirrored from drawing. Please see the builder and sales representative for details. E&OE.