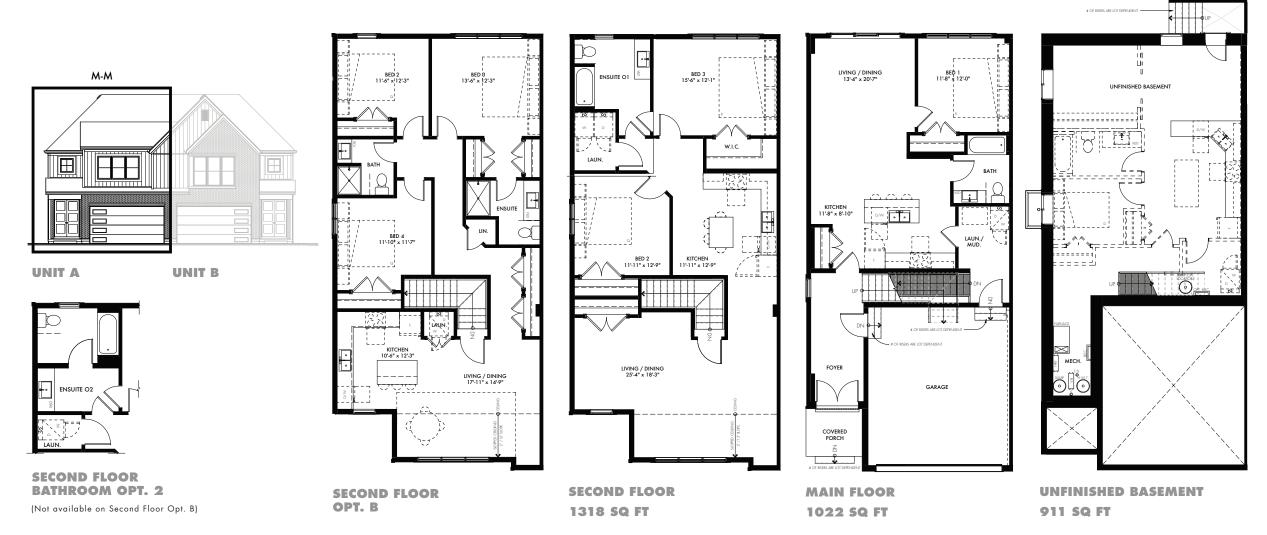

## **ELEGANCE**

Block 108 | 26-M-M, UNIT A | 2430 SQ FT

<sup>\*\*</sup>Note: window locations, sizes, & sill heights vary per floor. The number of risers is lot dependent. Subject to certain terms and conditions are subject to change without notice. Furniture is displayed for illustration purposes only and does not necessarily reflect the electrical plan for the lot. Lots are sold unfurnished. All measurments are taken base x height in reference to floor plan orientation. All measurments are approximate value. Do not use for construction/square footage calculations etc. Floor plans current as of September 2022. Actual usable floor space varies from stated floor area. Floor plans in units may be mirrored from drawing. Please see the builder and sales representative for details. E&OE.