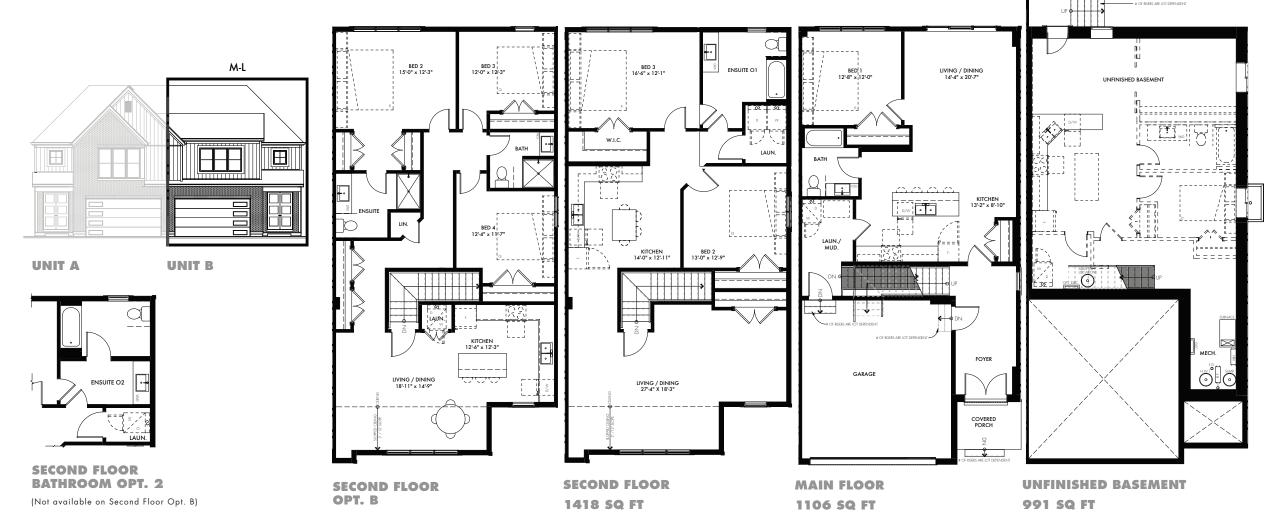

## **GRANDEUR**

Block 107 | 28-M-L, UNIT B | 2524 SQ FT

<sup>\*\*</sup>Note: window locations, sizes, & sill heights vary per floor. The number of risers is lot dependent. Subject to certain terms and conditions are subject to change without notice. Furniture is displayed for illustration purposes only and does not necessarily reflect the electrical plan for the lot. Lots are sold unfurnished. All measurments are taken base x height in reference to floor plans in units may be mirrored from drawing. Please see the builder and sales representative for details. E&OE.