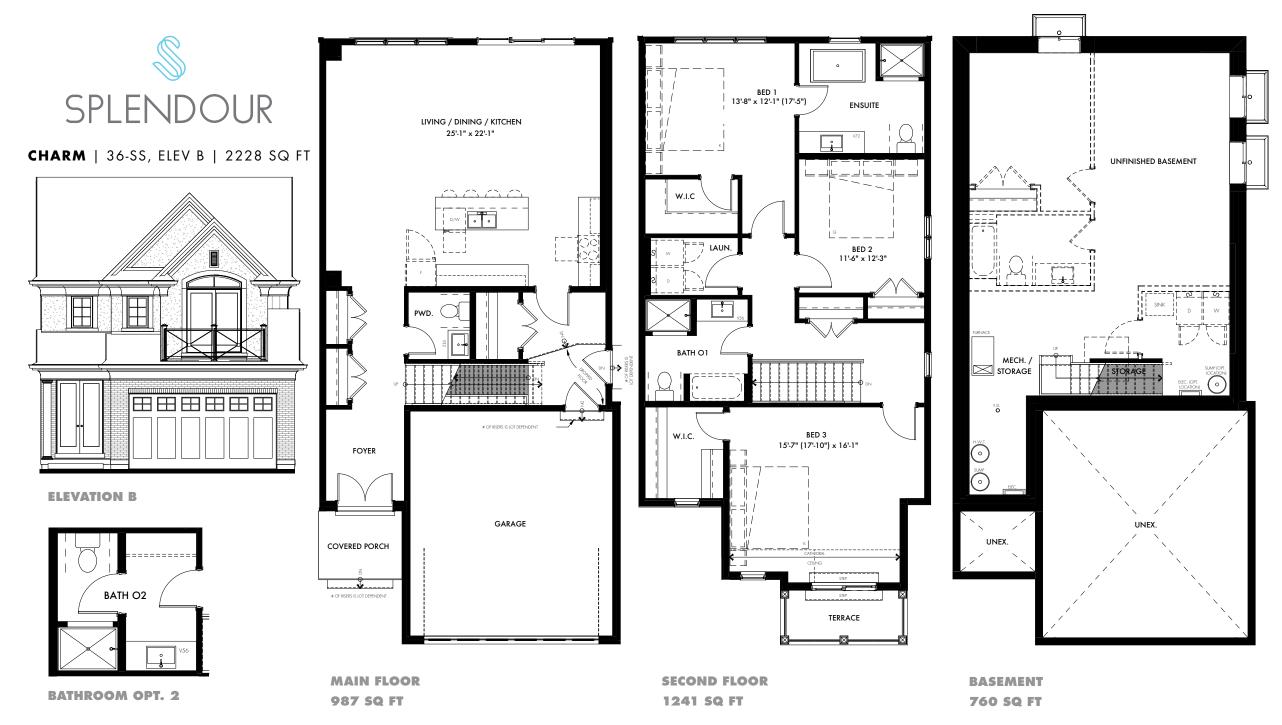

<sup>\*\*</sup>Note: window locations, sizes, & sill heights vary per floor. The number of risers is lot dependent. Subject to certain terms and conditions are subject to certain terms and sale, features, finishes, sizes, and specifications are subject to change without notice. Furniture is displayed for illustration purposes only and does not necessarily reflect the electrical plan for the lot. Lots are sold unfurnished. All measurments are taken base x height in reference to floor plan orientation. All measurments are approximate value. Do not use for construction/square footage calculations etc. Floor plans current as of April 2022. Actual usable floor space varies from stated floor area. Please see the builder and sales representative for details. E&OE.