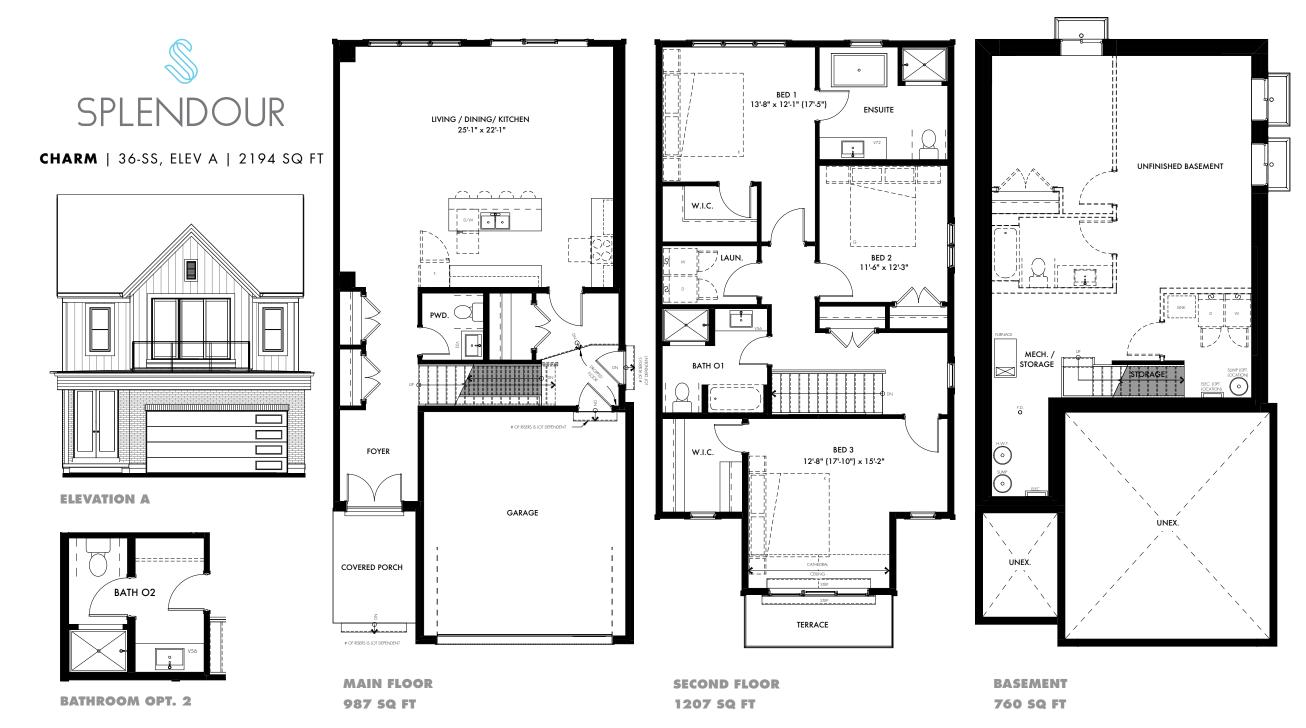

<sup>\*\*</sup>Note: window locations, sizes, & sill heights vary per floor. The number of risers is lot dependent. Subject to certain terms and conditions as defined in the agreement of purchase and sale, features, finishes, sizes, and specifications are subject to change without notice. Furniture is displayed for illustration purposes only and does not necessarily reflect the electrical plan for the lot. Lots are sold unfurnished. All measurments are taken base x height in reference to floor plan orientation. All measurments are approximate value. Do not use for construction/square footage calculations etc. Floor plans current as of April 2022. Actual usable floor space varies from stated floor area. Please see the builder and sales representative for details. E&OE.