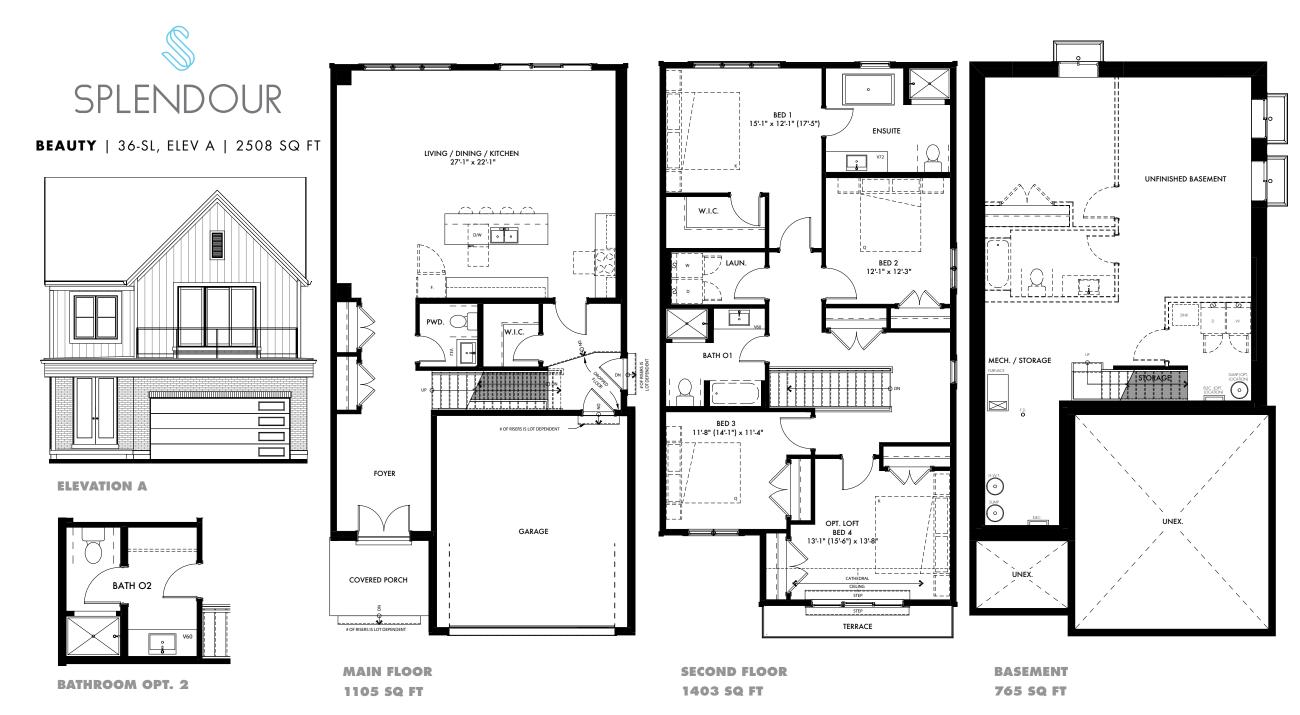

<sup>\*\*</sup>Note: window locations, sizes, & sill heights vary per floor. The number of risers is lot dependent. Subject to certain terms and conditions are subject to certain terms and sale, features, finishes, sizes, and specifications are subject to change without notice. Furniture is displayed for illustration purposes only and does not necessarily reflect the electrical plan for the lot. Lots are sold unfurnished. All measurments are taken base x height in reference to floor plan orientation. All measurments are approximate value. Do not use for construction/square footage calculations etc. Floor plans current as of April 2022. Actual usable floor space varies from stated floor area. Please see the builder and sales representative for details. E&OE.