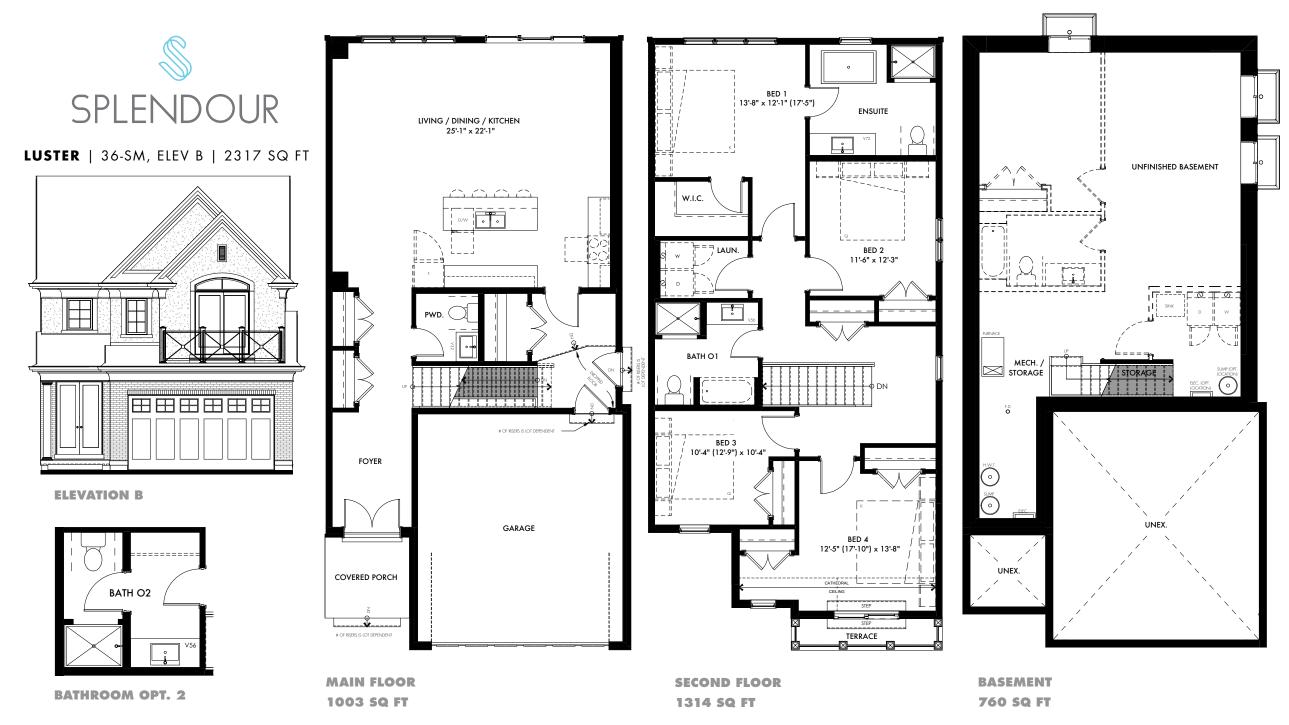

<sup>\*\*</sup>Note: window locations, sizes, & sill heights vary per floor. The number of risers is lot dependent. Subject to certain terms and conditions as defined in the agreement of purchase and sale, features, finishes, sizes, and specifications are subject to change without notice. Furniture is displayed for illustration purposes only and does not necessarily reflect the electrical plan for the lot. Lots are sold unfurnished. All measurments are taken base x height in reference to floor plan orientation. All measurments are approximate value. Do not use for construction/square footage calculations etc. Floor plans current as of April 2022. Actual usable floor space varies from stated floor area. Please see the builder and sales representative for details. E&OE.