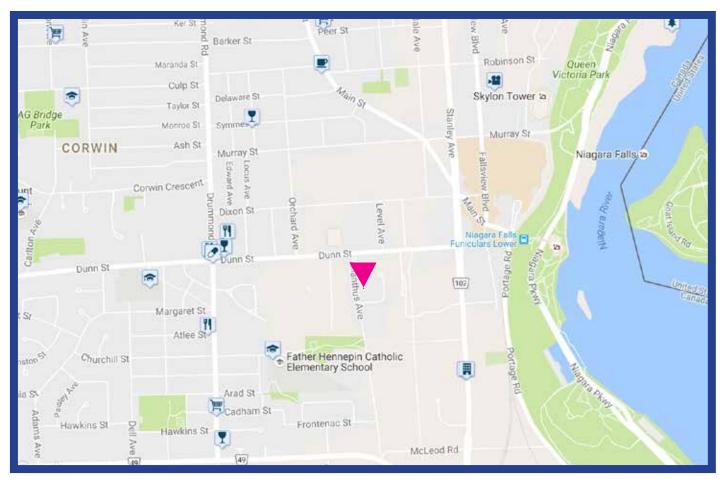

### **AMENITIES**

- Be part of the excitement at the nearby Fallsview Casino Entertainment facility and the Niagara Falls Casino.
- Easily access cross border shopping in Niagara Falls, NY via the Rainbow Bridge just minutes away.
- Enjoy the variety of tourist attractions including the infamous Niagara Falls, Botanical Gardens, the Bird Sanctuary, and Dufferin Islands; all within close proximity.
- Take a short drive along the beautiful Niagara Parkway to many awardwinning wineries and the quaint town of Niagara on the Lake.
- Savour international culinary delights when dining at the many restaurants, bistros, and patios located within walking distance .
- Celebrate diversity by attending the many parades and cultural festivals.
- Travel with ease on the WEGO Visitor Transportation system or the Niagara Falls Transit system.
- Stay fit by joining the YMCA, LA fitness, World Gym, Goodlife Fitness and others located a short bus or car ride away.
- Walk to a variety of places of worship.
- Greater Niagara Hospital, several medical centres, dentists, and veterinary clinics can all be found close by.
- 2 km from the QEW and within an hour drive to either the Buffalo, Hamilton or Toronto International Airport.

Pine Mansions 3—located in the heart of one of the most sought after rental locations in Niagara Falls