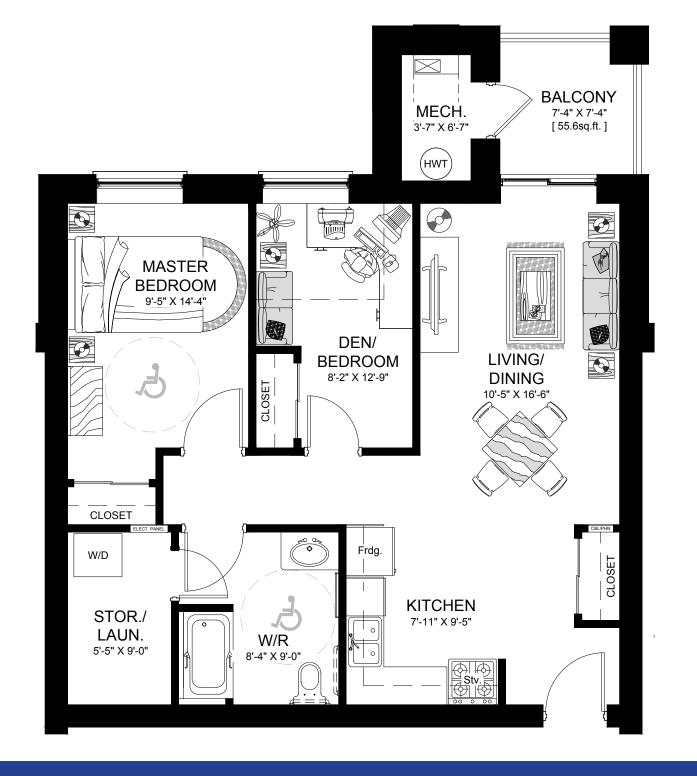

#### STARDUST 990 Sq. Ft.

| Second<br>Floor | Third<br>Floor | Fourth<br>Floor | Fifth<br>Floor | Sixth<br>Floor |
|-----------------|----------------|-----------------|----------------|----------------|
| 205             | 305            | 405             | 505            | 605            |
| 206             | 306            | 406             | 506            | 606            |