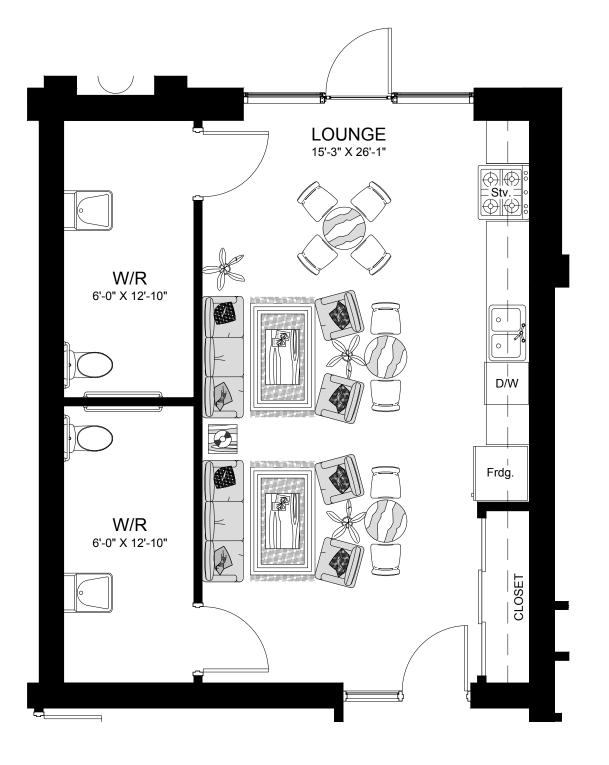

#### **SUITE FEATURES:**

- Open concept living spaces
- Central Air conditioning
- Upgraded cabinetry
- All units are two bedrooms with one 3 piece bath
- Appliances included
- Upgraded flooring
- Insuite laundry area with storage
- Large closets
- Professionally decorated