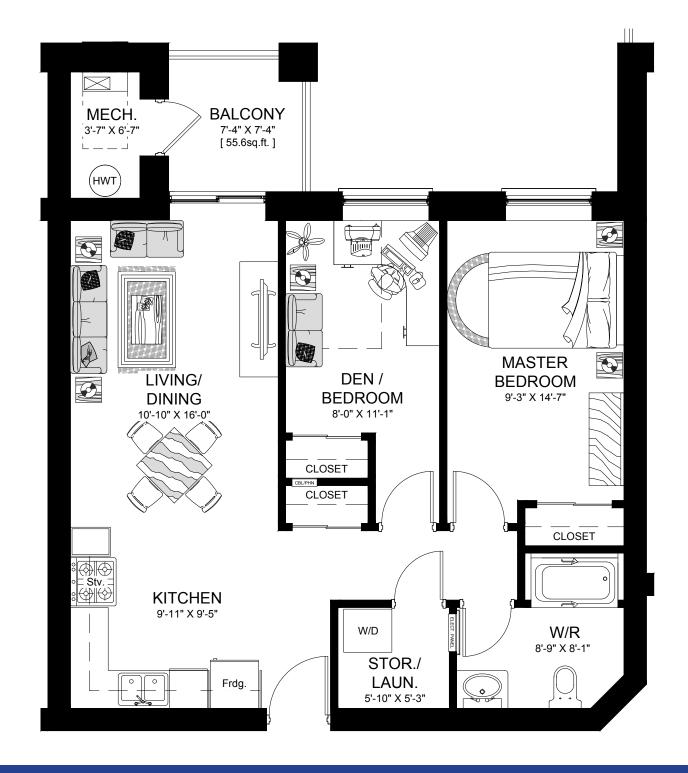

#### SUNSHINE 1070 Sq. Ft.

| First<br>Floor | Second<br>Floor | Third<br>Floor | Fourth<br>Floor | Fifth<br>Floor | Sixth<br>Floor |
|----------------|-----------------|----------------|-----------------|----------------|----------------|
| 101            | 201             | 301            | 401             | 501            | 601            |
| 102            | 202             | 302            | 402             | 502            | 602            |
| 109            | 209             | 309            | 409             | 509            | 609            |
| 110            | 210             | 310            | 410             | 510            | 610            |