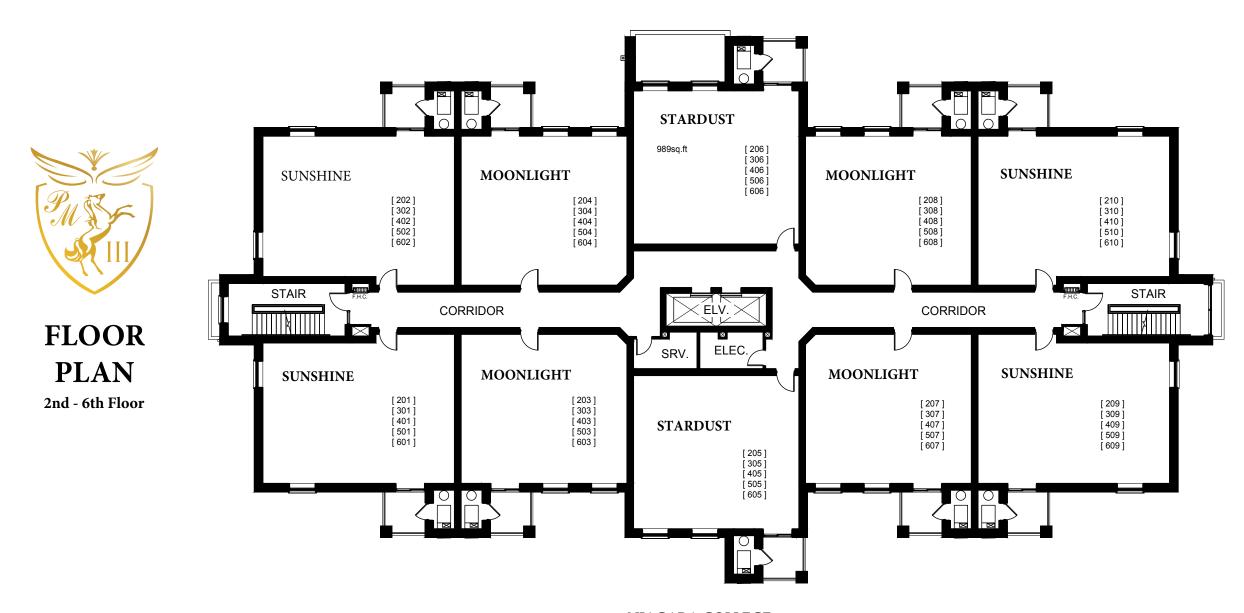

#### SUNSHINE 1070 Sq. Ft.

| First<br>Floor | Second<br>Floor | Third<br>Floor | Fourth<br>Floor | Fifth<br>Floor | Sixth<br>Floor |
|----------------|-----------------|----------------|-----------------|----------------|----------------|
| 101            | 201             | 301            | 401             | 501            | 601            |
| 102            | 202             | 302            | 402             | 502            | 602            |
| 109            | 209             | 309            | 409             | 509            | 609            |
| 110            | 210             | 310            | 410             | 510            | 610            |

## MOONLIGHT 950 Sq. Ft.

| First<br>Floor | Second<br>Floor | Third<br>Floor | Fourth<br>Floor | Fifth<br>Floor | Sixth<br>Floor |
|----------------|-----------------|----------------|-----------------|----------------|----------------|
| 103            | 203             | 303            | 403             | 503            | 603            |
| 104            | 204             | 304            | 404             | 504            | 604            |
| 107            | 207             | 307            | 407             | 507            | 607            |
| 108            | 208             | 308            | 408             | 508            | 608            |

#### STARDUST 990 Sq. Ft.

| Second<br>Floor | Third<br>Floor | Fourth<br>Floor | Fifth<br>Floor | Sixth<br>Floor |
|-----------------|----------------|-----------------|----------------|----------------|
| 205             | 305            | 405             | 505            | 605            |
| 206             | 306            | 406             | 506            | 606            |