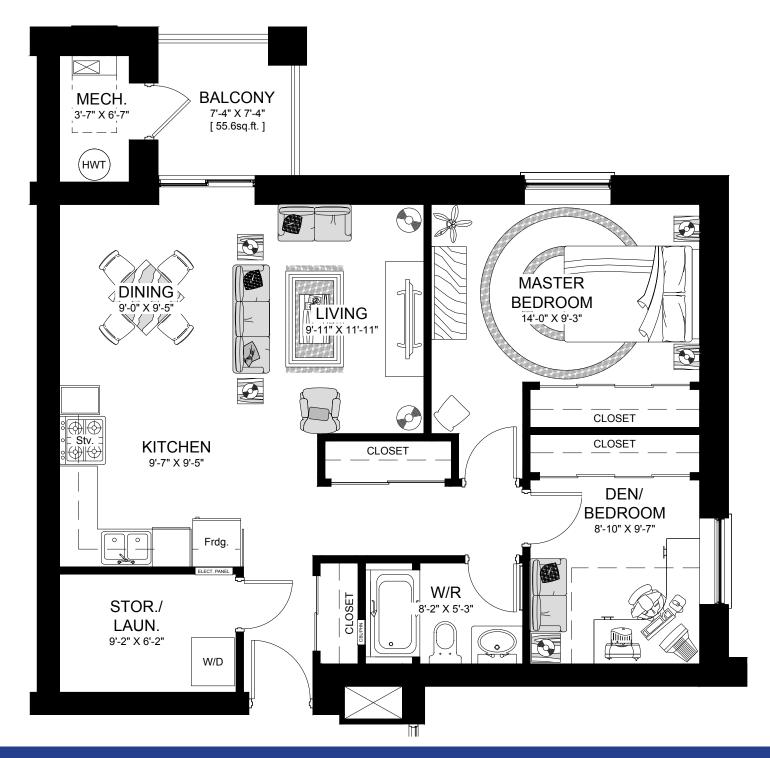

#### SUNSHINE 1070 Sq. Ft.

| First<br>Floor | Second<br>Floor | Third<br>Floor | Fourth<br>Floor | Fifth<br>Floor | Sixth<br>Floor |
|----------------|-----------------|----------------|-----------------|----------------|----------------|
| 101            | 201             | 301            | 401             | 501            | 601            |
| 102            | 202             | 302            | 402             | 502            | 602            |
| 109            | 209             | 309            | 409             | 509            | 609            |
| 110            | 210             | 310            | 410             | 510            | 610            |

## MOONLIGHT 950 Sq. Ft.

| First<br>Floor | Second<br>Floor | Third<br>Floor | Fourth<br>Floor | Fifth<br>Floor | Sixth<br>Floor |
|----------------|-----------------|----------------|-----------------|----------------|----------------|
| 103            | 203             | 303            | 403             | 503            | 603            |
| 104            | 204             | 304            | 404             | 504            | 604            |
| 107            | 207             | 307            | 407             | 507            | 607            |
| 108            | 208             | 308            | 408             | 508            | 608            |

#### STARDUST 990 Sq. Ft.

| Second<br>Floor | Third<br>Floor | Fourth<br>Floor | Fifth<br>Floor | Sixth<br>Floor |
|-----------------|----------------|-----------------|----------------|----------------|
| 205             | 305            | 405             | 505            | 605            |
| 206             | 306            | 406             | 506            | 606            |

#### **SUITE FEATURES:**

- Open concept living spaces
- Central Air conditioning
- Upgraded cabinetry
- All units are two bedrooms with one 3 piece bath
- Appliances included
- Upgraded flooring
- Insuite laundry area with storage
- Large closets
- Professionally decorated