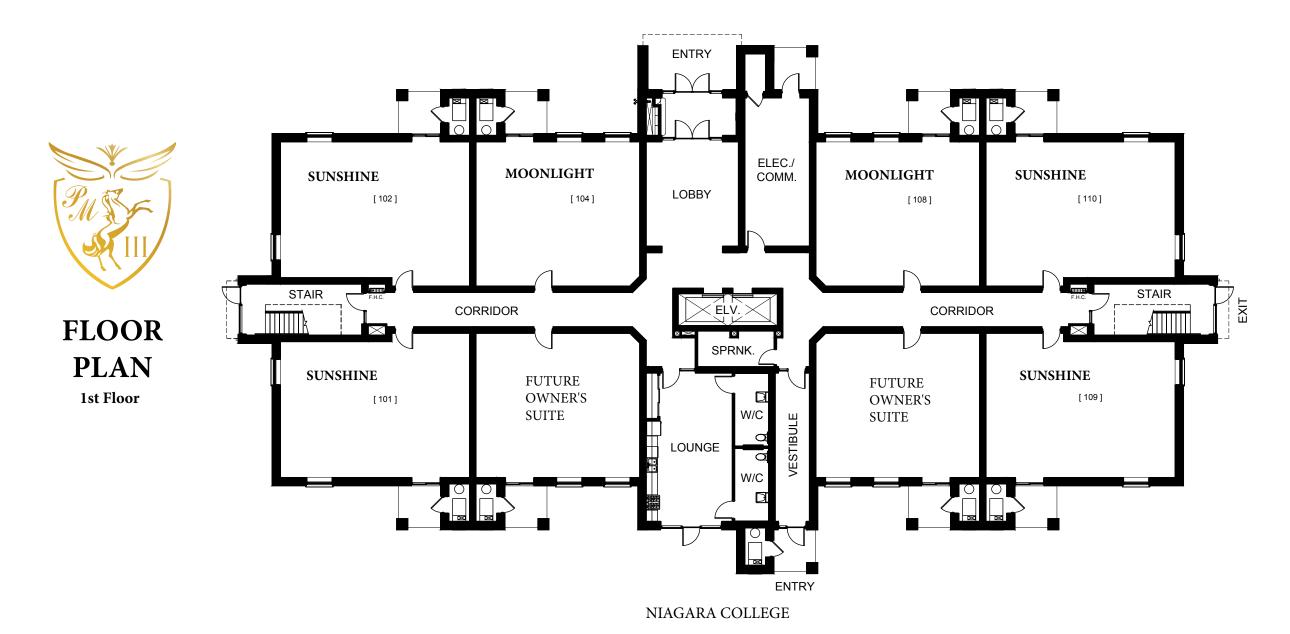

203             | 303            | 403             | 503            | 603            |
| 104            | 204             | 304            | 404             | 504            | 604            |
| 107            | 207             | 307            | 407             | 507            | 607            |
| 108            | 208             | 308            | 408             | 508            | 608            |







#### STARDUST 990 Sq. Ft.

| Second<br>Floor | Third<br>Floor | Fourth<br>Floor | Fifth<br>Floor | Sixth<br>Floor |
|-----------------|----------------|-----------------|----------------|----------------|
| 205             | 305            | 405             | 505            | 605            |
| 206             | 306            | 406             | 506            | 606            |









NIAGARA COLLEGE





### **AMENITIES**



- Be part of the excitement at the nearby Fallsview Casino Entertainment facility and the Niagara Falls Casino.
- Easily access cross border shopping in Niagara Falls, NY via the Rainbow Bridge just minutes away.
- Enjoy the variety of tourist attractions including the infamous Niagara Falls, Botanical Gardens, the Bird Sanctuary, and Dufferin Islands; all within close proximity.
- Take a short drive along the beautiful Niagara Parkway to many awardwinning wineries and the quaint town of Niagara on the Lake.
- Savour international culinary delights when dining at the many restaurants, bistros, and patios located within walking distance .
- Celebrate diversity by attending the many parades and cultural festivals.
- Travel with ease on the WEGO V