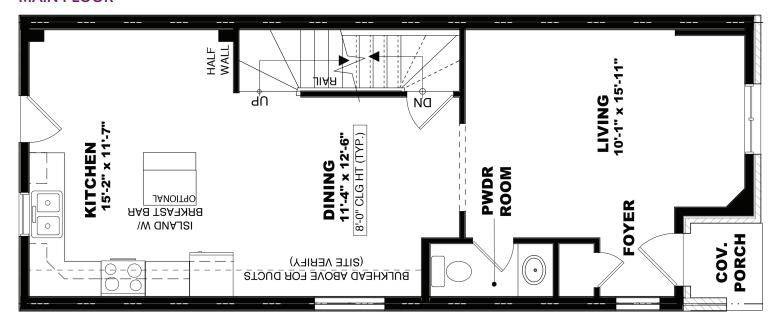

# FLOOR PLANS

### **MAIN FLOOR**



# UPPER FLOOR (2 BDRM / 2 BATH)



## **BASEMENT**



Actual specifications may vary in dimension or detail. Please see Sales Representative for details. Window options only available on end units (refer to site plan for end unit location and number). Slope ceilings not standard in all types.

# FLOOR PLANS

### **FINISHED BASEMENT**



Actual specifications may vary in dimension or detail. Please see Sales Representative for details. Window options only available on end units (refer to site plan for end unit location and number). Slope ceilings not standard in all types.