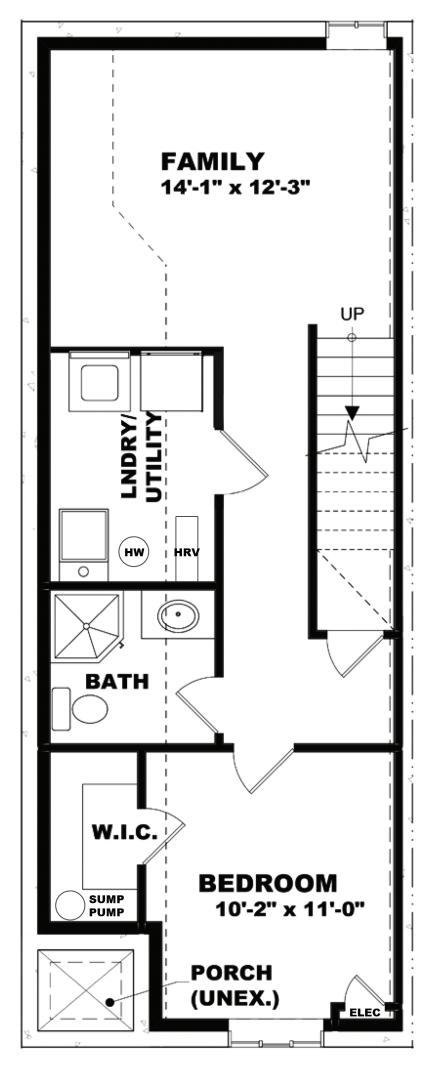

# FLOOR PLANS

### **FINISHED BASEMENT**

Actual specifications may vary in dimension or detail. Please see Sales Representative for details. Window options only available on end units (refer to site plan for end unit location and number). Slope ceilings not standard in all types.