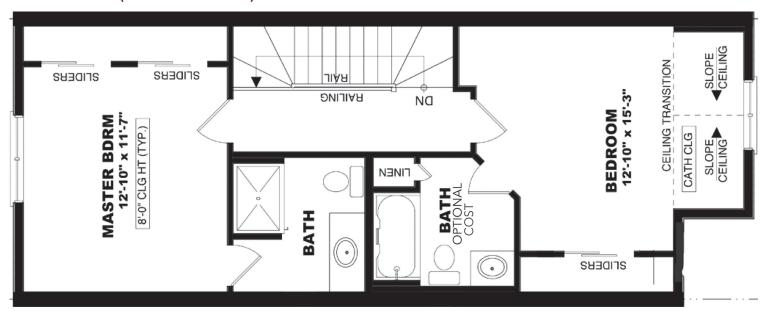

# FLOOR PLANS

### **MAIN FLOOR**



# UPPER FLOOR (2 BDRM / 2 BATH)



## **BASEMENT**



Actual specifications may vary in dimension or detail. Please see Sales Representative for details. Window options only available on end units (refer to site plan for end unit location and number). Slope ceilings not standard in all types.

# FLOOR PLANS

### **FINISHED BASEMENT**



Actual specifications may vary in dimension or detail. Please see Sales Representative for details. Window options only available on end units (refer to site plan for end unit location and number). Slope ceilings not standard in all types.