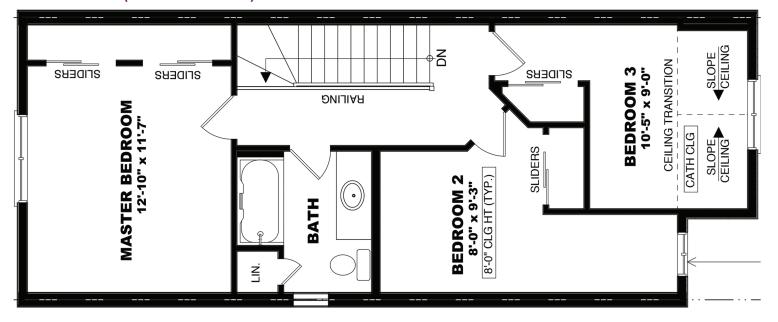

# UPPER FLOOR (3 BDRM / 1 BATH)

## **BASEMENT**

Actual specifications may vary in dimension or detail. Please see Sales Representative for details. Window options only available on end units (refer to site plan for end unit location and number). Slope ceilings not standard in all types.