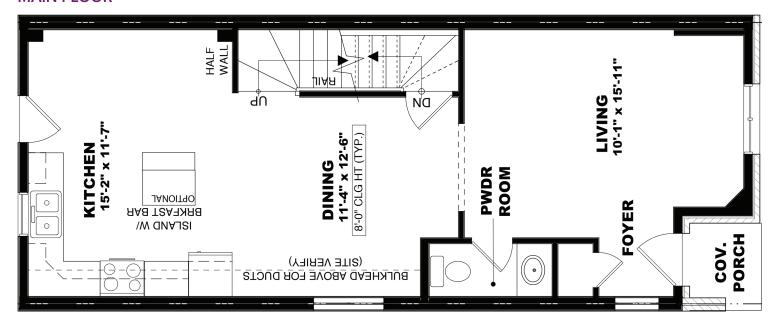

# FLOOR PLANS

### **MAIN FLOOR**



# UPPER FLOOR (2 BDRM / 2 BATH)



## **BASEMENT**



Actual specifications may vary in dimension or detail. Please see Sales Representative for details. Window options only available on end units (refer to site plan for end unit location and number). Slope ceilings not standard in all types.

# FLOOR PLANS

### **MAIN FLOOR**



# UPPER FLOOR (3 BDRM / 1 BATH)



## **BASEMENT**



Actual specifications may vary in dimension or detail. Please see Sales Representative for details. Window options only available on end units (refer to site plan for end unit location and number). Slope ceilings not standard in all types.