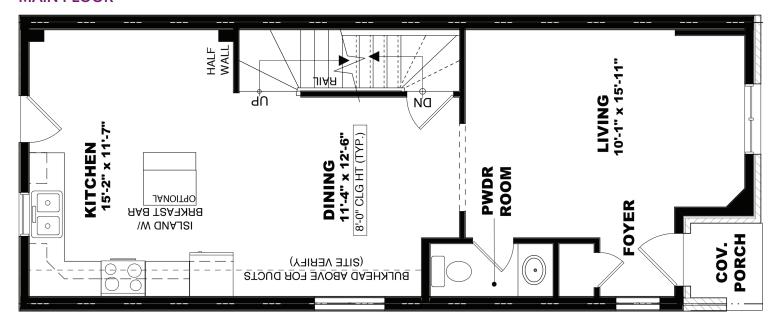

# FLOOR PLANS

### **MAIN FLOOR**



# UPPER FLOOR (2 BDRM / 2 BATH)



## **BASEMENT**



Actual specifications may vary in dimension or detail. Please see Sales Representative for details. Window options only available on end units (refer to site plan for end unit location and number). Slope ceilings not standard in all types.

# FLOOR PLANS

### **MAIN FLOOR**



# UPPER FLOOR (3 BDRM / 1 BATH)



## **BASEMENT**



Actual specifications may vary in dimension or detail. Please see Sales Representative for details. Window options only available on end units (refer to site plan for end unit location and number). Slope ceilings not standard in all types.