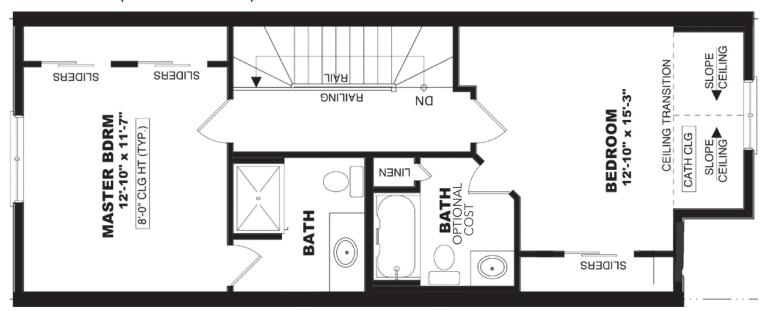

# FLOOR PLANS

### **MAIN FLOOR**



# UPPER FLOOR (2 BDRM / 2 BATH)



## **BASEMENT**



Actual specifications may vary in dimension or detail. Please see Sales Representative for details. Window options only available on end units (refer to site plan for end unit location and number). Slope ceilings not standard in all types.

# FLOOR PLANS

### **MAIN FLOOR**



# UPPER FLOOR (3 BDRM / 1 BATH)



## **BASEMENT**



Actual specifications may vary in dimension or detail. Please see Sales Representative for details. Window options only available on end units (refer to site plan for end unit location and number). Slope ceilings not standard in all types.